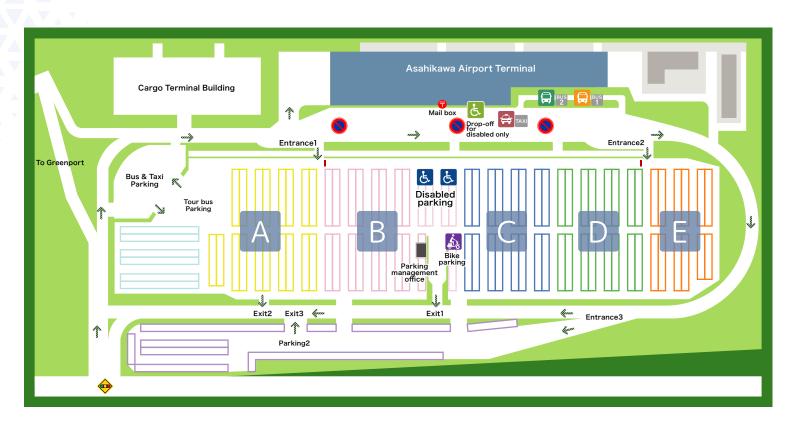

# **Asahikawa Airport Terminal**

Asahikawa Airport Address : 16-98, Higashi 2 sen, Higashikagura, Kamikawa, Hokkaido TEL No. 0166-83-3939

[Map Pictographs]

Disabled parking

Bus Stop① to Asahikawa city parking

AsahiyamaZoo, Asahidake, Biei, Furano

Taxi Service (medium, small)

Traffic signal

No Parking Drop-off for disabled only