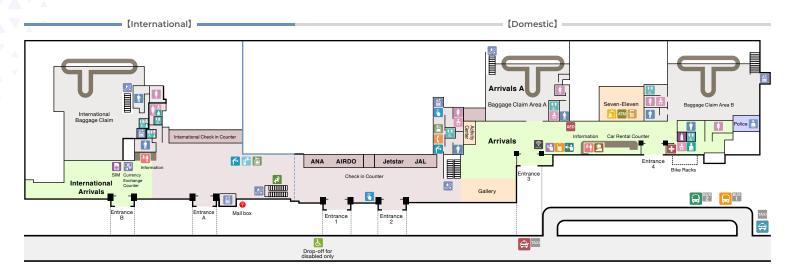

# Asahikawa Airport Terminal 2F

# **Asahikawa Airport Terminal**

Asahikawa Airport Address : 16-98, Higashi 2 sen, Higashikagura, Kamikawa, Hokkaido TEL No. 0166-83-3939

[Map Pictographs]

Disabled parking

Bus Stop① to Asahikawa city parking

AsahiyamaZoo, Asahidake, Biei, Furano

Taxi Service (medium, small)

Traffic signal

No Parking Drop-off for disabled only